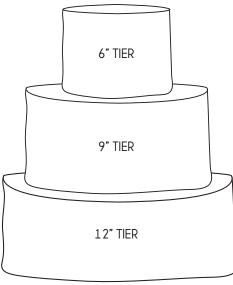

Tiered cake sizes:

- 2 tier cake serves up to 40
- 3 tier cake serves up to 100