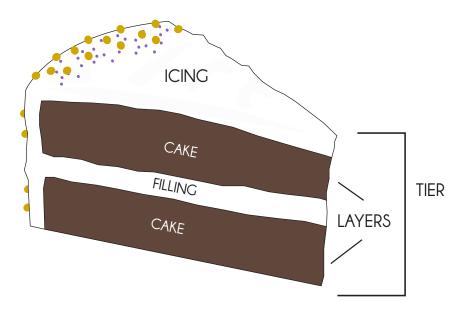

## Layer/Tiered Cake Information

Choosing the cake for your special event can come with a lot of questions. We hope this information helps guide you in the right direction.

lcing: We use a Swiss Meringue buttercream made of real butter, sugar and high quality vanilla extract. It is lightly sweet and best enjoyed at room temperature. Cream cheese frosting is also an option.

Cake flavor: Vanilla, chocolate and red velvet. We also have Elvis cake (banana and chocolate chip) and a classic carrot cake.

Filling: All our fillings are made from scratch. Buttercream, citrus curd, jam, caramel, chocolate ganache and pastry cream. See our menu for some of our more popular combinations.