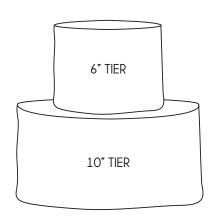

Tiered cake sizes:

- 2 tier cake serves up to 40
- 3 tier cake serves up to 100